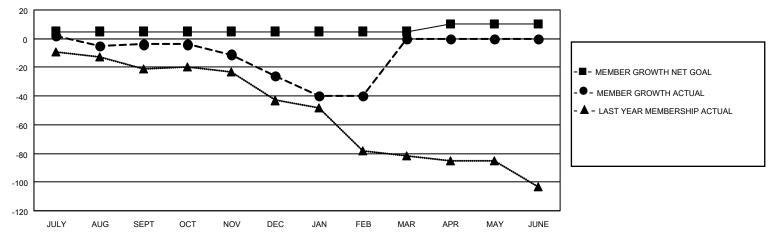

## GOALS AND ACTUAL MEMBERS CUMULATIVE

| DROPPED CLUBS: 1 |    | 16 CLUBS OF 57 ADDED 1 OR<br>MORE NEW MEMBERS | GENDER DISTRIBUTION                 |              |  |
|------------------|----|-----------------------------------------------|-------------------------------------|--------------|--|
|                  |    | MORE NEW MEMBERS                              | MALE                                | 867 (71.36%) |  |
|                  |    |                                               | FEMALE 347 (28.56%)                 |              |  |
| DROPPED MEMBERS  |    |                                               | NON BINARY                          | 0 (0.00%)    |  |
|                  |    |                                               | PREFER NOT TO ANSWER 1 (0.08%)      |              |  |
| DECEASED         | 10 |                                               |                                     | ,            |  |
| CLUB CANCELLED   | 9  | CLICK HERE FOR CUMULATIVE                     | TOTAL FAMILY UNIT MEMBERS           | 3 206        |  |
| OTHER            | 58 | MEMBERSHIP DATA                               |                                     |              |  |
| TOTAL 77         |    |                                               | FAMILY MEMBERS PAYING HALF DUES 107 |              |  |
|                  |    |                                               |                                     |              |  |

Results as of: 2/28/2022